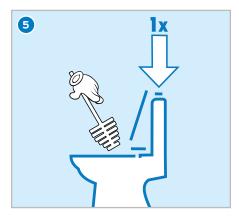

### **Use Instructions**

- 1. Check hygiene plan, product label and safety information for detailed use information.
- 2. Wear suitable protective clothing when handling the concentrate pouch.
- 3. Dispense Oasis Pro Toilet into the toilet bowl and under the rim. Let ready-to-use solution work for 5 minutes.
- 4. Wipe the toilet seat with a wet cloth.
- 5. Clean toilet bowl and flush.