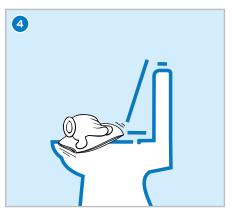

### **Use Instructions**

- 1. Check hygiene plan, product label and safety information for detailed use information.
- 2. Wear suitable protective clothing when handling the concentrate pouch.
- 3. Dispense Oasis Pro Toilet into the toilet bowl and under the rim. Let ready-to-use solution work for 5 minutes.
- 4. Wipe the toilet seat with a wet cloth.
- 5. Clean toilet bowl and flush.