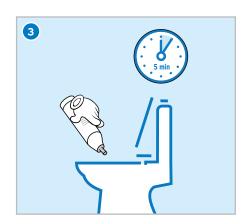

### **Use Instructions**

- 1. Check hygiene plan, product label and safety information for detailed use information.
- 2. Wear suitable protective clothing when handling the concentrate pouch.
- 3. Dispense Oasis Pro Toilet into the toilet bowl and under the rim. Let ready-to-use solution work for 5 minutes.
- 4. Wipe the toilet seat with a wet cloth.
- 5. Clean toilet bowl and flush.