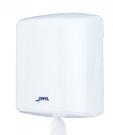

# **AZUR CENTREFEED BOX DISPENSER**

AG40000 8427950303210 White

AG40700 8427950349140 White

REF

## AG40000/AG40700

- Centrefeed/paper roll box dispenser.
- Tilting cover for easy refill and key lockable.
- For use with a special roll, resting on its side and without a mandrel, capacity for rolls of max. 205 mm ø.