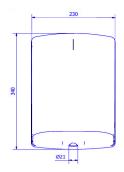

# **AZUR CENTREFEED BOX DISPENSER**



AG40000 8427950303210 White



AG40700 8427950349140 White



REF

# General description

## AG40000/AG40700

- Centrefeed/paper roll box dispenser.
- Tilting cover for easy refill and key lockable.
- For use with a special roll, resting on its side and without a mandrel, capacity for rolls of max. 205 mm ø.



## **Materials**

#### AG40000

Made of ABS

#### AG40700

• Made of anti-bacterial ABS



#### **Comments**

#### REF.: AG40060

- With a dispenser.
- To use with precut paper



### **Comments**

#### AG40000

• It complements the devices in the Azur range

#### AG40700

• It complements the devices in the Azur antibac range



# Dimensions (mm)

#### AG40000/AG40700









# Dimensions with packaging

| AG40000/AG40700 |        |        |         |
|-----------------|--------|--------|---------|
| Height          | Width  | Depth  | Weight  |
| 355 mm          | 240 mm | 245 mm | 1.555 k |

# Package

## AG40000/AG40700

• 1 unit per package.

# Installation

- With screws and plugs.
- It includes: 1 tool, 3 plugs and 3 screws.

**Date:** 11/01/2023