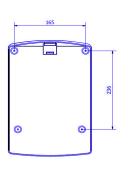

# **AZUR CENTREFEED BOX DISPENSER**



AG40000 8427950303210 White



AG40700 8427950349140 White



REF

# General description

## AG40000/AG40700

- Centrefeed/paper roll box dispenser.
- Tilting cover for easy refill and key lockable.
- For use with a special roll, resting on its side and without a mandrel, capacity for rolls of max. 205 mm ø.



## **Materials**

#### AG40000

Made of ABS

#### AG40700

• Made of anti-bacterial ABS



#### **Comments**

#### REF.: AG40060

- With a dispenser.
- To use with precut paper



### **Comments**

#### AG40000

• It complements the devices in the Azur range

#### AG40700

• It complements the devices in the Azur antibac range



# Dimensions (mm)

#### AG40000/AG40700









# Dimensions with packaging

| AG40000/AG40700 |        |        |         |
|-----------------|--------|--------|---------|
| Height          | Width  | Depth  | Weight  |
| 355 mm          | 240 mm | 245 mm | 1.555 k |

# Package

## AG40000/AG40700

• 1 unit per package.

# Installation

- With screws and plugs.
- It includes: 1 tool, 3 plugs and 3 screws.

**Date:** 11/01/2023