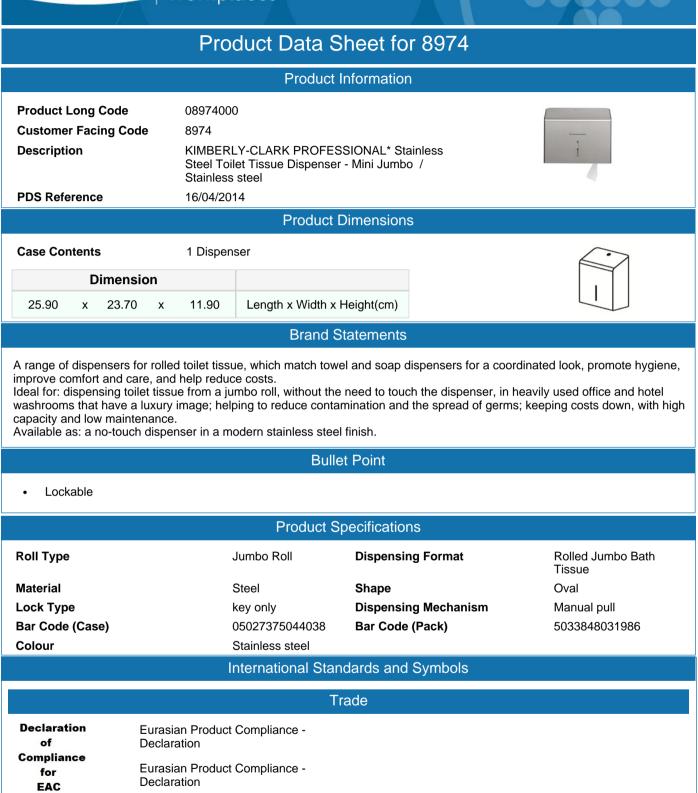

## Product Data Sheet for 8974

| Packaging                   |                    |                               |              |                    |                  |  |  |  |  |
|-----------------------------|--------------------|-------------------------------|--------------|--------------------|------------------|--|--|--|--|
| Unit Of Sale                | Case               | Case Net Weight(kg)           |              | 2.74               |                  |  |  |  |  |
| Max Weight(kg)              | 3.4                | Case Dimension<br>(LXWXH)(cm) |              | 28.1 x 25.5 x 14.2 |                  |  |  |  |  |
| Inner Pack Material         | Plastic            | Outer Pack Material           |              | Paper              |                  |  |  |  |  |
| Commodity Code              | 73269098           |                               |              |                    |                  |  |  |  |  |
| Pallet Type                 | LxWxH (m)          | Cases per Layer               | Layers per P | allet              | Cases per Pallet |  |  |  |  |
| A2                          | 1.20 x 1.00 x 0.72 | 24                            | 4            |                    | 96               |  |  |  |  |
| Related Products            |                    |                               |              |                    |                  |  |  |  |  |
|                             |                    |                               |              |                    |                  |  |  |  |  |
| Product Description<br>Code |                    |                               |              |                    |                  |  |  |  |  |
| Dispenser For               |                    |                               |              |                    |                  |  |  |  |  |