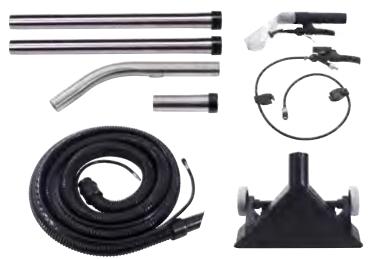

#### A Tool for Every Job

Professional BS27 accessory kit and Stainless Steel tube set.

### Kit BS27

High-performance TriJet Extraction Tool

Upholstery and Spot Cleaning Extraction Tool

Clear Dome to View Water Levels