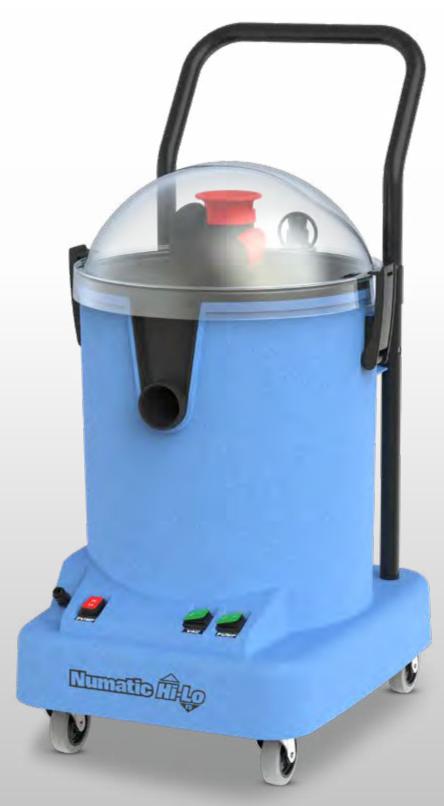

# NHL15

Extraction Cleaner

# The CleanTec Hi-Lo 15 is ideal for quick and effective carpet care with user-friendly features which has been designed from the ground up.

Within the single design we have incorporated our TwinFlo carpet vacuum extraction system together with our dual, high-performance, deep clean, PowerFlo pump injection unit, providing a choice of two performance standards which can be selected at any time to suit your specific needs.

#### **Deep Clean Performance**

TwinFlo extraction system and PowerFlo pump injection unit.

#### **Powerful Cleaning Results**

Hi-Lo pressure selection system with TriJet performance.

#### **Ease of Transit**

4-wheel mobility and convenient pull handle.

#### Easy, Clean & Safe Emptying

Two separate emptying systems with tank or integrated dump hose.