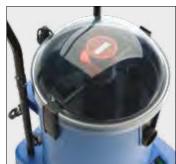

### Kit BS27

High-performance TriJet Extraction Tool

Upholstery and Spot Cleaning Extraction Tool

Clear Dome to View Water Levels