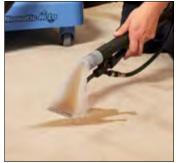

### Kit BS27

High-performance TriJet Extraction Tool

Upholstery and Spot Cleaning Extraction Tool

Clear Dome to View Water Levels