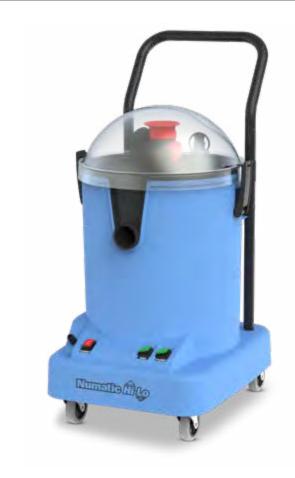

# NHL15

Extraction Cleaner

# The CleanTec Hi-Lo 15 is ideal for quick and effective carpet care with user-friendly features which has been designed from the ground up.

Within the single design we have incorporated our TwinFlo carpet vacuum extraction system together with our dual, high-performance, deep clean, PowerFlo pump injection unit, providing a choice of two performance standards which can be selected at any time to suit your specific needs.