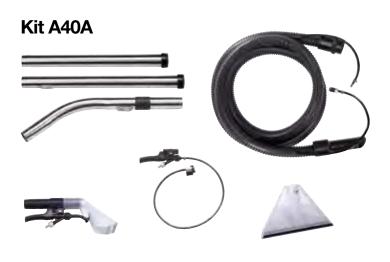

#### A Tool for Every Job

Professional A40A accessory kit with Stainless Steel tube set.

Convenient Carry Handle

Handheld Upholstery and Stair Tool

Fishtail Extraction

Quick Release Cleaning Liquid Connector