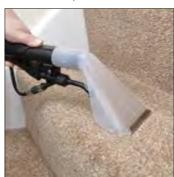

#### All Purpose 4-in-1

Wet, spray extraction for carpets, upholstery and valeting.

#### A Tool for Every Job

Professional A40A accessory kit with Stainless Steel tube set.

Convenient Carry Handle

Handheld Upholstery and Stair Tool

Fishtail Extraction

Quick Release Cleaning Liquid Connector