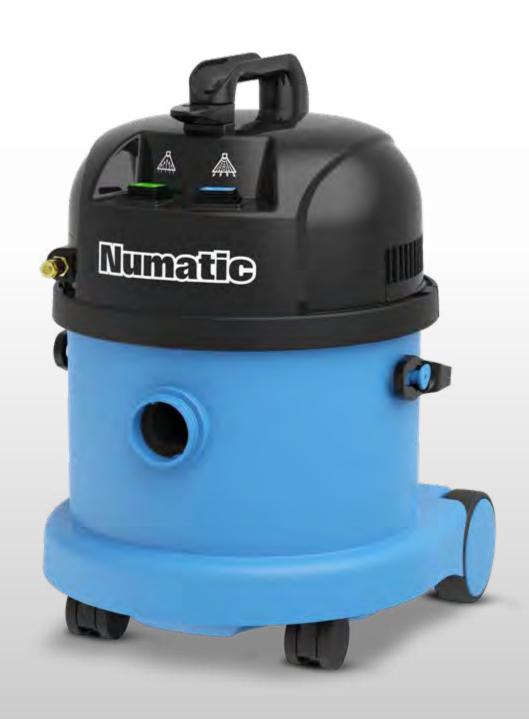

## **CT370**

Wet, Dry and Extraction Vacuum

# The small, compact CleanTec 370 provides the combination of a powered liquid supply and efficient wet pick-up facility... all incorporated in one unit.

The power head incorporates the high performance TwinFlo bypass motor and the PowerFlo pump system which injects the cleaning solution deep into the carpets in a continuous deep cleaning cycle.

Our tank within a tank design is simple, clean and efficient providing an easy to fill and quick to change system.