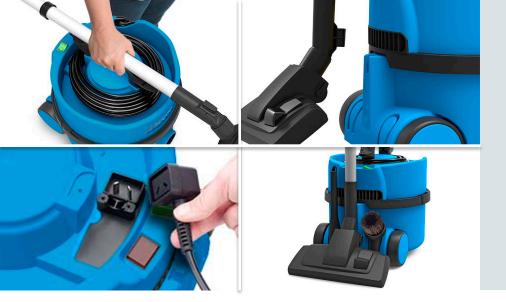

#### **Compact & Convenient**

Packed full of great features, including a convenient carry handle, on-board cable storage, and cable replacement system (...just in case!).

### **Compact and Convenient**

Packed full of great features, including a convenient carry handle, on-board cable storage, and cable replacement system (...just in case!).

#### **Stores Neatly Away**

On-board tool storage means tools are always to hand and neatly packed away.

## **Stores Neatly Away**

On-board tool storage means tools are always to hand and neatly packed away.