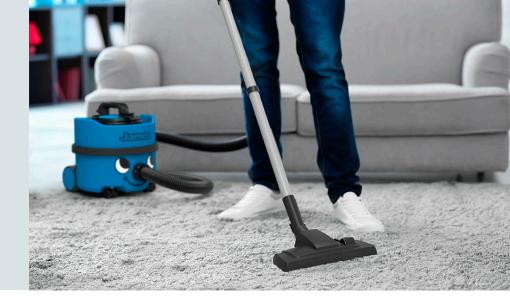

#### Perfect for Carpets and Hard-floors

Easily switch between carpets and hard-floors with James' High-performance Combi Floor Tool.

### **Perfect for Carpets and Hard-floors**

Easily switch between carpets and hard-floors with James' high-performance Combi Floor Tool.