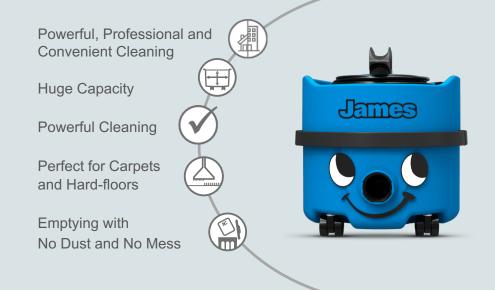

# Why Buy JAMES?

#### Powerful, Professional and Convenient Cleaning

If you're looking for powerful, professional and convenient cleaning, James is your man.

#### **Huge Capacity**

Less emptying with a capacity up to x5 bigger than many bagless vacuums.

#### **Powerful Cleaning**

Powerful and efficient cleaning technology from James' high-efficiency, long-life motor.

#### Perfect for Carpets and Hard-floors

Easily switch between carpets and hard-floors with James' High-performance Combi Floor Tool.

#### What Goes In, Stays In

James' innovative self-seal tab locks all the dust in the bag, meaning emptying with no dust and no mess.