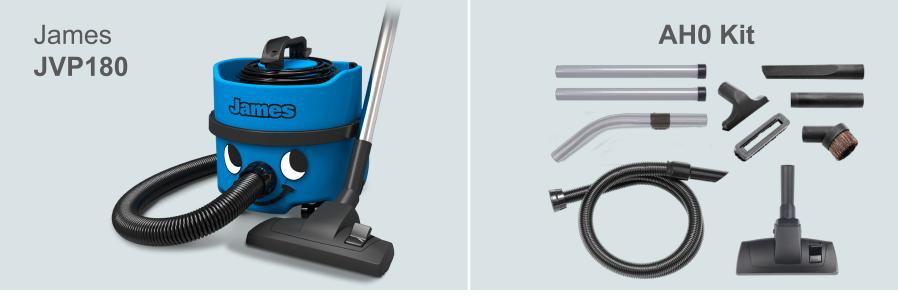

### **Product Specifications**

| M  | odel | Motor | Power           | Suction H <sup>2</sup> O | Capacity | Kit | Cleaning Range | Weight | Dimensions WxLxH |
|----|------|-------|-----------------|--------------------------|----------|-----|----------------|--------|------------------|
| JV | P180 | 620W  | 230V AC 50/60Hz | 2300mm                   | 8L       | AH0 | 26.4m          | 6.0kg  | 340x365x360mm    |