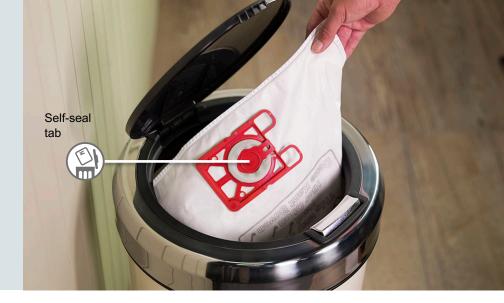

#### What Goes In, Stays In

James' innovative self-seal tab locks all the dust in the bag, meaning emptying with no dust and no mess.

# No Dust Cloud WHAT GOES IN, STAYS IN

### No Dust Cloud, What Goes in, Stays in

James' innovative self-seal tab locks all the dust in the bag, meaning emptying with no dust and no mess.