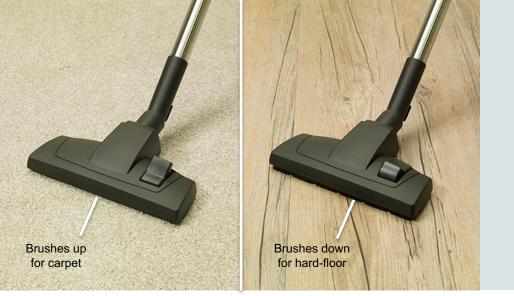

#### Perfect for Carpets and Hard-floors

Easily switch between carpets and hard-floors with James' High-performance Combi Floor Tool.

# Perfect for Carpets and HARD-FLOORS

### **Perfect for Carpets and Hard-floors**

Easily switch between carpets and hard-floors with James' high-performance Combi Floor Tool.