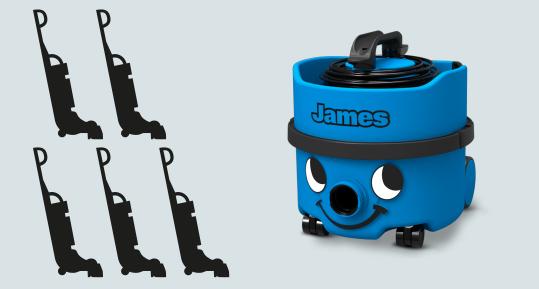

#### **Huge Capacity**

Less emptying with a capacity up to x5 bigger than many bagless vacuums.

# Up to **x5 BIGGER**

## **Huge Capacity**

Less emptying with a capacity up to x5 bigger than many bagless vacuums.