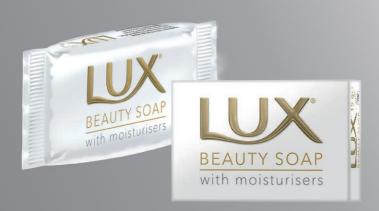

**Lux Beauty Soap Bar** 

### **Product Descripton**

Lux Beauty Soap Bar with moisturisers, cares for the skin, leaving it soft and smooth. The formula provides excellent lather and has a mild and pleasant perfume. Suitable for all skin types.

### **Application:**

Ideal for in the guest bedrooms in hotels, b&b's or guest houses.

| Product: Lux Beauty Soap Bar |                                          |
|------------------------------|------------------------------------------|
| Sku code:                    | 101106195                                |
| Sku description:             | Lux Prof.B.Soap w.Moist.10x100x15g W4236 |
| Pack size:                   | 10x100x15g                               |
| Pack type:                   | Carton Box                               |
| Appearance:                  | White bar                                |
| Perfume:                     | Mildly perfumed                          |