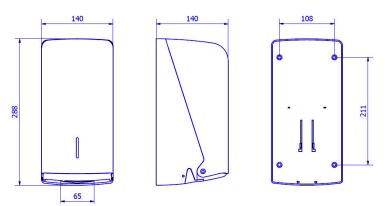

# Dimensions with packaging

| AH70000 |        |        |         |
|---------|--------|--------|---------|
| Height  | Width  | Depth  | Weight  |
| 293 mm  | 145 mm | 145 mm | 0.625 k |

**Date:** 11/01/2023