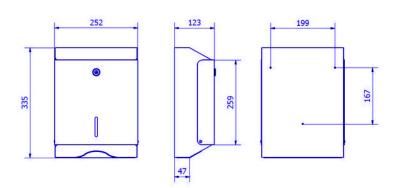

# Dimensions with packaging

| AH12200/AH14200 |        |        |        |
|-----------------|--------|--------|--------|
| Height          | Width  | Depth  | Weight |
| 358 mm          | 260 mm | 127 mm | 1.750  |